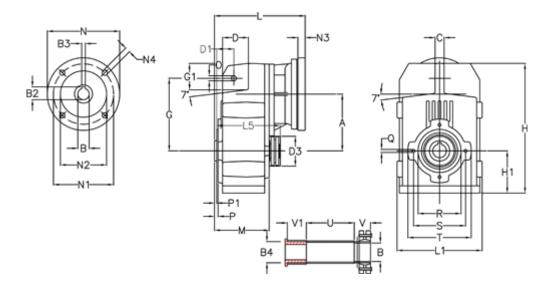

## **Data Sheet**

Article number: 29560201308235

Description: Shaft mounted gear A252QF30-13-P90B5

## **Measures**

| A = 128.75 | D1 = 43.5 | l5 = 197.5  | P1                                  | = 3.5    | V =  |
|------------|-----------|-------------|-------------------------------------|----------|------|
| B = 30     | d3 = 83   | M = 135.5   | Q                                   | = M10x14 | V1 = |
| B1 = 24    | G = 162   | N = 200     | R                                   | = 110    |      |
| B2 = 27.3  | G1 = 58.0 | N1 = 165    | S                                   | = 130    |      |
| B3 = 8     | H = 290.5 | N2 = 130    | Т                                   | = 150    |      |
| B4 = 30    | H1 = 93.5 | N4 = M10x20 | Tightening torque Nm adapter bushir | 1g = 6.0 |      |
| C = 20     | L = 232.5 | O = 13      | Tightening torque Nm shrink disc    | = 7.0    |      |
| D = 57.0   | L1 = 188  | P = 6.0     | U                                   | = 120.5  |      |
|            |           |             |                                     |          |      |